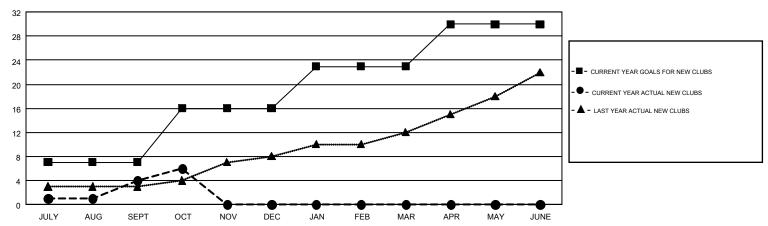

Clubs Members RESULTS FOR 2018-2019 RESULTS FOR 2018-2019 NEW CLUB GOAL NEW CLUBS DROPPED CLUBS MEMBER GROWTH NET MEMBER GROWTH DROPPED QUARTER QUARTER GOAL ACTUAL MEMBERS ACTUAL (including transfers) 7 7 373 889 816 JULY/AUG/SEPT JULY/AUG/SEPT

OCT/NOV/DEC

JAN/FEB/MAR

APR/MAY/JUNE

459

451

402

359

0

## GOALS AND ACTUAL NEW CLUBS CUMULATIVE

2

0

0

2

0

0