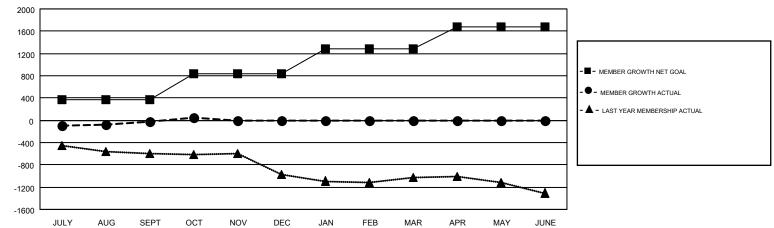

Clubs Members RESULTS FOR 2018-2019 RESULTS FOR 2018-2019 NEW CLUB GOAL NEW CLUBS DROPPED CLUBS MEMBER GROWTH NET MEMBER GROWTH DROPPED QUARTER QUARTER GOAL ACTUAL MEMBERS ACTUAL (including transfers) 7 7 373 889 816 JULY/AUG/SEPT JULY/AUG/SEPT

OCT/NOV/DEC

JAN/FEB/MAR

APR/MAY/JUNE

459

451

402

359

0

## GOALS AND ACTUAL MEMBERS CUMULATIVE

| DROPPED CLUBS: 9  DROPPED MEMBERS |           | 346 CLUBS OF 850 ADDED 1 OR MORE<br>NEW MEMBERS | GENDER DISTRI<br>MALE<br>FEMALE | 15,985 (64.48%)<br>8,806 (35.52%) |       |
|-----------------------------------|-----------|-------------------------------------------------|---------------------------------|-----------------------------------|-------|
| DECEASED                          | 88        | CLICK HERE FOR CUMULATIVE  MEMBERSHIP DATA      | TOTAL FAMILY UNIT MEMBERS       |                                   | 3,805 |
| CLUB CANCELLED OTHER              | 55<br>945 |                                                 | FAMILY MEMBERS PAYING HALF 1,   |                                   | 1,941 |
| TOTAL                             | 1,088     |                                                 | DOLO                            |                                   |       |